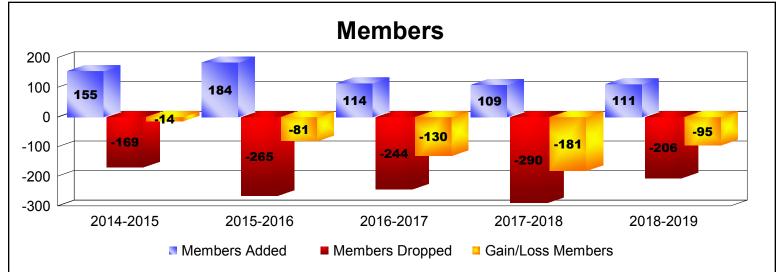

District 107 C

As of June 2019 Cumulative

| Year      | New<br>Clubs | Dropped<br>Clubs | Gain/<br>Loss<br>Clubs | New<br>Members | Charter<br>Members | Reinstate<br>Members | Transfer<br>Members | Total<br>Member<br>Added | Total<br>Members<br>Dropped | Gain/<br>Loss<br>Members |
|-----------|--------------|------------------|------------------------|----------------|--------------------|----------------------|---------------------|--------------------------|-----------------------------|--------------------------|
| 2014-2015 | 0            | 0                | 0                      | 145            | 0                  | 2                    | 8                   | 155                      | -169                        | -14                      |
| 2015-2016 | 2            | -1               | 1                      | 108            | 47                 | 1                    | 28                  | 184                      | -265                        | -81                      |
| 2016-2017 | 0            | -1               | -1                     | 103            | 4                  | 1                    | 6                   | 114                      | -244                        | -130                     |
| 2017-2018 | 0            | -1               | -1                     | 101            | 2                  | 1                    | 5                   | 109                      | -290                        | -181                     |
| 2018-2019 | 0            | -5               | -5                     | 98             | 2                  | 2                    | 9                   | 111                      | -206                        | -95                      |
| Average   | 0            | -2               | -1                     | 111            | 11                 | 1                    | 11                  | 135                      | -235                        | -100                     |