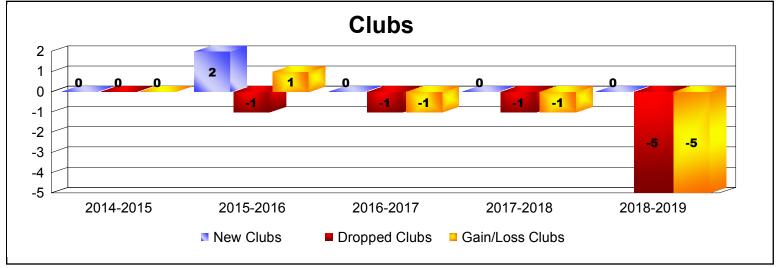

District 107 C

As of June 2019 Cumulative

| Year      | New<br>Clubs | Dropped<br>Clubs | Gain/<br>Loss<br>Clubs | New<br>Members | Charter<br>Members | Reinstate<br>Members | Transfer<br>Members | Total<br>Member<br>Added | Total<br>Members<br>Dropped | Gain/<br>Loss<br>Members |
|-----------|--------------|------------------|------------------------|----------------|--------------------|----------------------|---------------------|--------------------------|-----------------------------|--------------------------|
| 2014-2015 | 0            | 0                | 0                      | 145            | 0                  | 2                    | 8                   | 155                      | -169                        | -14                      |
| 2015-2016 | 2            | -1               | 1                      | 108            | 47                 | 1                    | 28                  | 184                      | -265                        | -81                      |
| 2016-2017 | 0            | -1               | -1                     | 103            | 4                  | 1                    | 6                   | 114                      | -244                        | -130                     |
| 2017-2018 | 0            | -1               | -1                     | 101            | 2                  | 1                    | 5                   | 109                      | -290                        | -181                     |
| 2018-2019 | 0            | -5               | -5                     | 98             | 2                  | 2                    | 9                   | 111                      | -206                        | -95                      |
| Average   | 0            | -2               | -1                     | 111            | 11                 | 1                    | 11                  | 135                      | -235                        | -100                     |